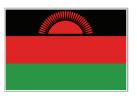

## THE FLAG OF MALAWI

The rising sun represents the dawn of hope and freedom for the continent of Africa). The black represents the indigenous people of the continent, the red symbolizes the blood of their struggle, and the green represents nature.

## Can you color your own Malawian flag?

Can you find five differences between these pictures? Circle as many as you can!

Can you find the Yamba Malawi-related words below? Be sure to look up, down, and diagonal.